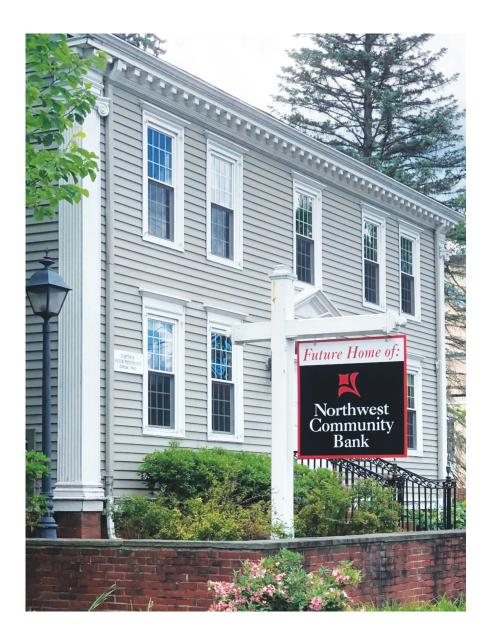

## NORTHWEST COMMUNITY BANK OPENS BRANCH IN SIMSBURY

(WINSTED, CT...JULY 2, 2020) ... Northwest Community Bank has expanded its presence in the Farmington Valley with a new branch in Simsbury at 741 Hopmeadow Street. Located between branches in Avon and Granby, the Simsbury branch strengthens the bank's service area. The ATM in Simsbury opened July 2, 2020 and office renovations are scheduled to be completed for opening in September.

Photo: Northwest Community Bank at 741 Hopmeadow Street, Simsbury

Caption:

Northwest Community Bank's new Simsbury branch at 741 Hopmeadow Street. The on-site ATM opened July 2, 2020 and the fully renovated office opens in September.